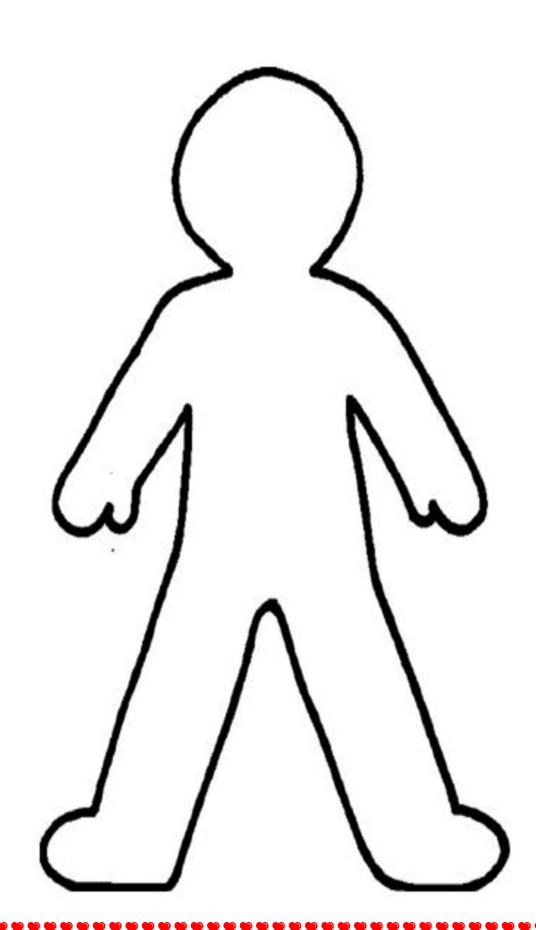

## Mail Myself To You

By: Woodie Guthrie

This is a fun activity for you and your child to do together. Cut out the figure of the person and color it to look like yourself. Then follow the directions in the song to decorate your picture to get it ready to mail. Use the visuals provided, or get creative and find other things around the house! Once you are finished, you can put your person in an envelope, and even add the bubble gum and icecream soda, and mail it. Send it to a loved one to let them know you are thinking about them and wishing you could be together to chew gum and eat icecream, or mail it to yourself so you can get excited looking for your special mail.