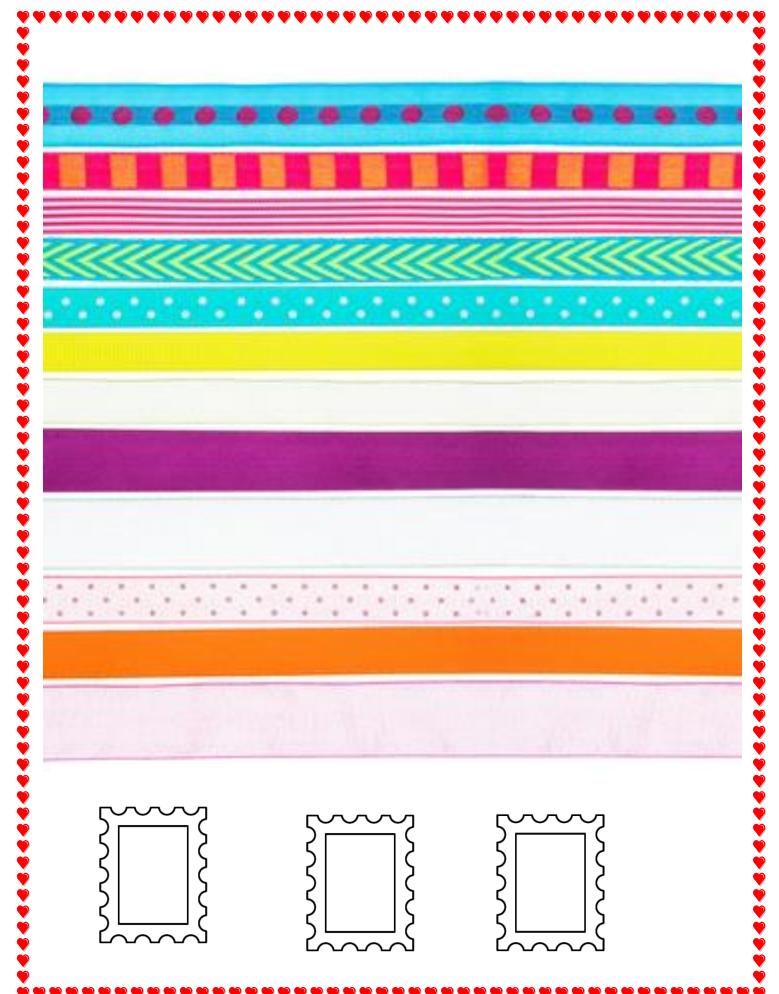

## Mail Myself To You

By: Woodie Guthrie

This is a fun activity for you and your child to do together. Cut out the figure of the person and color it to look like yourself. Then follow the directions in the song to decorate your picture to get it ready to mail. Use the visuals provided, or get creative and find other things around the house! Once you are finished, you can put your person in an envelope, and even add the bubble gum and icecream soda, and mail it. Send it to a loved one to let them know you are thinking about them and wishing you could be together to chew gum and eat icecream, or mail it to yourself so you can get excited looking for your special mail.

## Mail Myself To You

By: Woodie Guthrie

I'm a-gonna wrap myself in paper,
I'm gonna daub myself with glue,
Stick some stamps on top of my head;
I'm gonna mail myself to you.

I'm a gonna tie me up in a red string,
I'm gonna tie blue ribbons too,
I'm a-gonna climb up in my mail box;
I'm gonna mail myself to you.